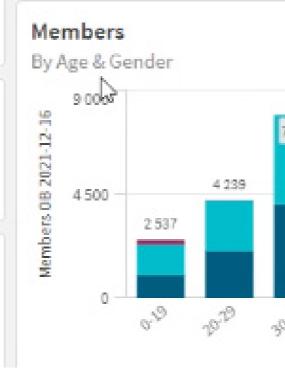

# **CHOOSE FROM A WIDE SELECTION OF DASHBOARDS**

Start utilising the more than 12 dashboards with interactive visualisations - with more to come.

#### **Examples of dashboards included:**

- Center report
- Member report
- Visits
- Terminated memberships
- Group activities
- + many more