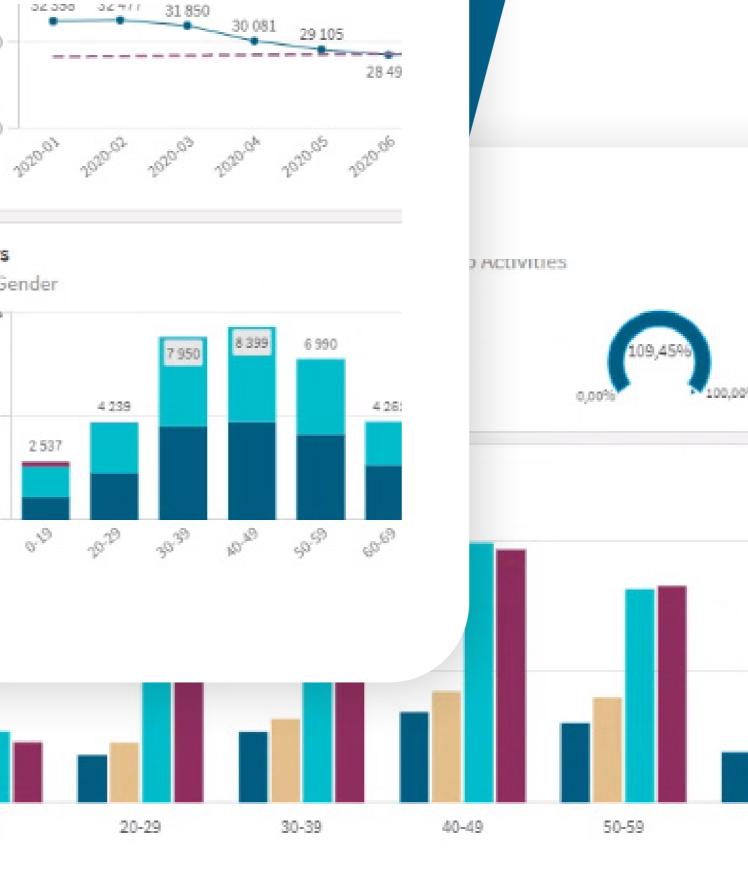

# **CHOOSE FROM A WIDE SELECTION OF DASHBOARDS**

Start utilising the more than 12 dashboards with interactive visualisations - with more to come.

#### **Examples of dashboards included:**

- Center report
- Member report
- Visits
- Terminated memberships
- Group activities
- + many more