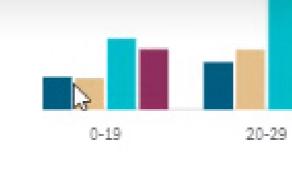

# **CHOOSE FROM A WIDE SELECTION OF DASHBOARDS**

Start utilising the more than 12 dashboards with interactive visualisations - with more to come.

#### **Examples of dashboards included:**

- Center report
- Member report
- Visits
- Terminated memberships
- Group activities
- + many more